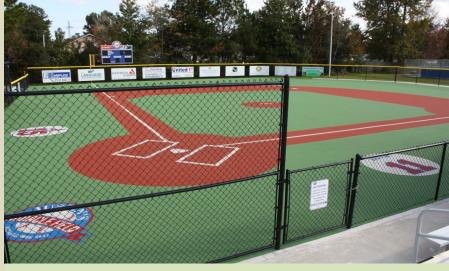

## "Every child deserves the chance to play baseball!"

Justin's Miracle Field is a specialized facility that allows all individuals with disabilities the opportunity to play baseball! With a rubberized surface, Justin's Miracle Field removes the boundaries that are presented by conventional baseball fields. Even those that use a wheelchair or walker for mobility can circle the bases with ease!

Since opening in October 2011, Justin's Miracle Field has been the only facility in south Georgia that offers an opportunity for children and adults with disabilities to participate in a team sport. In each of the two seasons per year, JMF has served over 70 players and has utilized over 120 volunteers per season!