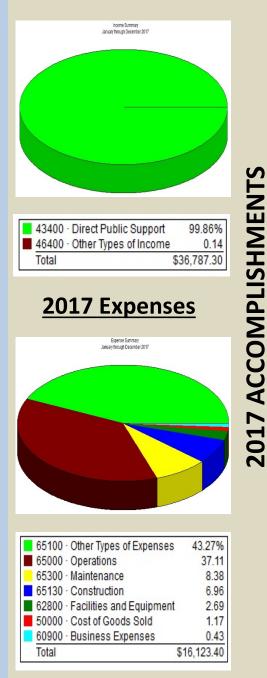

t offers an opportunity for children and adults with disabilities to participate in a team sport. In each of the two seasons per year, JMF has served over 70 players and has utilized over 120 volunteers per season!

Miracle League baseball is much more than just a game. It is our national past-time in its purest form. It changes lives!









Justin's Miracle Field P. O. Box 37 Kingsland, GA 31548 (912) 322-1970 <u>www.camdenmiracleleague.com</u> <u>www.facebook.com/justinsmiraclefield</u> <u>www.twitter.com/ccmiracleleague</u>



Justin's Miracle Field's Mission Statement: "To provide all individuals with disabilities the opportunity to participate in the game of baseball."



## 2017 Highlights

Celebrated seasons 12 & 13!
Volunteer participation growth of 5% over 2016

# 2017 Income





#### **MAKING A DIFFERENCE!**

In 2017, Justin's Miracle Field serviced 72 individuals with disabilities in two Miracle League baseball seasons utilizing over 120 volunteers per season!





### **CHANGING LIVES!**

 100% of participants have reported improved selfesteem and a greater sense of belonging! Over 89% of players reported improved mental

and physical health!

### Help Justin's Miracle Field Continue to Grow!

- Tell one new person about JMF this year
- Send us a note about how involvement with JMF has touched your life
- Consider a first-time financial gift or an increase in your giving this year

2017 Annual Report for Justin's Miracle Field